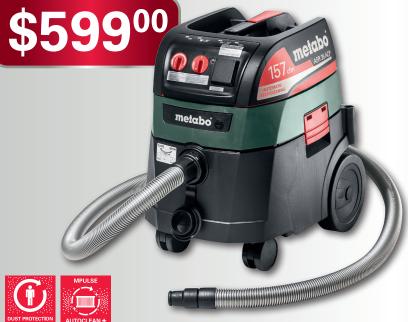

## All-Purpose HEPA Vacuum Cleaner ASR 35 AutoCleanPlus HEPA

## ASR 35 AutoCleanPlus HEPA Order #: 602057800

• 11.0 Amps

Air output max.: 157 CFM

• Vacuum: 3.6 psi

Filter surface: 1,333 sq. inch
Input power max.: 1,400 W
Container volume: 9 gal

Suction hose Ø: 1-3/8"Hose length: 10 ft

- For extraction from the power tool in continuous mode, both on construction sites and in the workshop
- Especially suited for extracting concrete and rock dust
- Compact vacuum cleaner for liquids and dry solids with commercial registration
- Power socket for power tool use activates automatically on start/shut-down of the vacuum cleaner
- AutoClean: Cost and time savings through automatic MPulse filter cleaning in continuous use
- If the optimum suction performance drops, the filters are vibrated immediately
- Equipped with HEPA filter: stops 99.995% of fine dusts over 0.3 µm
- Automatic shut-down when vacuuming liquids once the maximum fill level is reached
- Suction power control for adapted suction performance
- Automatic trailing mechanism for emptying the suction hose completely
- Antistatic basic equipment prevents static charge when using appropriate accessories
- Sturdy thanks to especially large wheels and castors with wheel stop
- Cable winding mechanism
- Practical accessory case and storage area
- Current Control: maximizes the suction power while the machine is connected so that the main fuse is not triggered