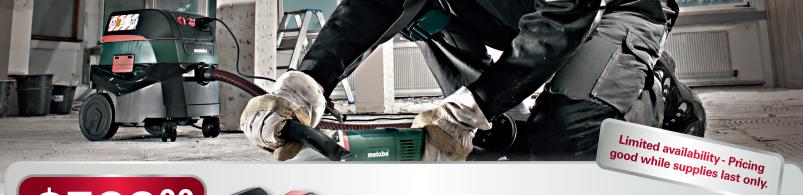

## All-Purpose HEPA Vacuum Cleaner ASR 35 AutoCleanPlus HEPA

## ASR 35 AutoCleanPlus HEPA Order #: 602057800

• 11.0 Amps

Air output max.: 157 CFM

• Vacuum: 3.6 psi

Filter surface: 1,333 sq. inch
Input power max.: 1,400 W
Container volume: 9 gal

Suction hose Ø: 1-3/8"Hose length: 10 ft

- For extraction from the power tool in continuous mode, both on construction sites and in the workshop
- Especially suited for extracting concrete and rock dust
- Compact vacuum cleaner for liquids and dry solids with commercial registration
- Power socket for power tool use activates automatically on start/shut-down of the vacuum cleaner
- AutoClean: Cost and time savings through automatic MPulse filter cleaning in continuous use
- If the optimum suction performance drops, the filters are vibrated immediately
- Equipped with HEPA filter: stops 99.995% of fine dusts over 0.3 µm
- Automatic shut-down when vacuuming liquids once the maximum fill level is reached
- Suction power control for adapted suction performance
- Automatic trailing mechanism for emptying the suction hose completely
- Antistatic basic equipment prevents static charge when using appropriate accessories
- Sturdy thanks to especially large wheels and castors with wheel stop
- Cable winding mechanism
- Practical accessory case and storage area
- Current Control: maximizes the suction power while the machine is connected so that the main fuse is not triggered