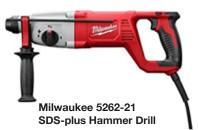

## BUY \$1,500 in Titen HD

Get this
MILWAUKEE
Hammer Drill
FREE

Offer 3

**SAVE 20%** 

on HDIA Hollow Drop-In anchors