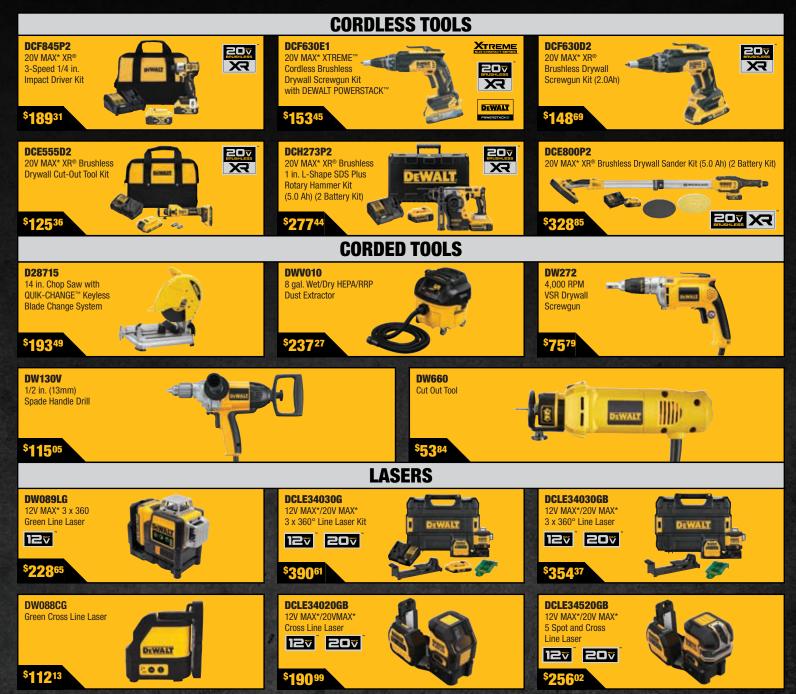

South Branch: 70 Industrial Park Drive Waldorf, Maryland 20602 Phone: 240-249-6047

North Branch: 8389 Ardwick Ardmore Road Hyattsville, Maryland 20785 Phone: 301-773-4700

PROMOTIONS VALID APRIL 1 THROUGH DECEMBER 31, 2024 — WHILE SUPPLIES LAST

# TRADE IN YOUR FUNCTIONING OR NON-FUNCTIONING PRO-GRADE NON-DEWALT POWER TOOL AND GET SPECIAL PRICING TOWARDS THE PURCHASE OF A NEW DEWALT POWER TOOL

ALL PRICES SHOWN ARE AFTER TRADE-IN DISCOUNT APPLIED