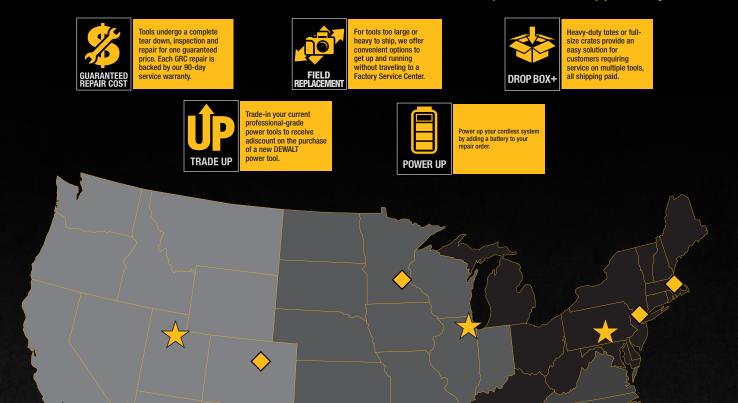

# SERVICE

WE KEEP YOU WORKING.

DEWALT Service Centers provide the service expertise needed to keep you working.

## DEWALT. SERVICE

**DEWALT SERVICE CENTER** 

**FIELD SERVICE** 

2-Day or less UPS ground shipping to your Regional Repair Hub

DAY OR LESS TOOL REPAIR

### **REGIONAL REPAIR HUB SUPPORT**

- Turn-around time 5 days or less
- Specialty Tool Repair
- Laser Calibration
- PROTO<sup>®</sup> Torque and Air Certification and Calibration
- Mechanical, Electrical, Plumbing tool service and repair
- Safety & Performance testing
- 90-Day Service Warranty on all repairs

# Exploded Parts Diagrams and 24/7 Ordering

Available on ToolServiceNet.com

### **Service App**

Available on Google Play and Apple Stores Across the U.S.

#### Regional Repair Hubs

Atlanta, GA Chicago, IL Dallas, TX Salt Lake City, UT York, PA

#### Field Service

Miami, FL San Antonio, TX

### Minneapolis, MN Ontario, CA Orlando, FL Queens, NY San Antonio, TX

DEWALT

Boston, MA

Denver, CO

Houston, TX

Charlotte, NC

Service Centers

1111